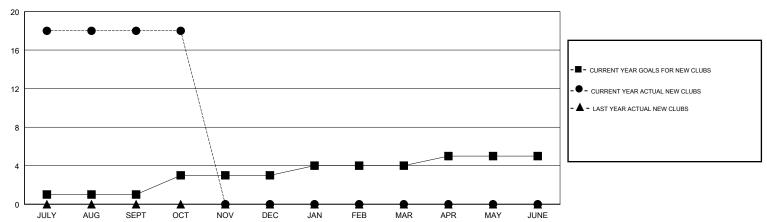

## GOALS AND ACTUAL NEW CLUBS CUMULATIVE

## **GMT: JAYESH THAKKAR LOCATION INDIA GMT CA**

| Clubs                 |               |           |               | Members               |                           |                         |                                              |
|-----------------------|---------------|-----------|---------------|-----------------------|---------------------------|-------------------------|----------------------------------------------|
| RESULTS FOR 2017-2018 |               |           |               | RESULTS FOR 2017-2018 |                           |                         |                                              |
| QUARTER               | NEW CLUB GOAL | NEW CLUBS | DROPPED CLUBS | QUARTER               | MEMBER GROWTH NET<br>GOAL | MEMBER GROWTH<br>ACTUAL | DROPPED MEMBERS ACTUAL (including transfers) |
| JULY/AUG/SEPT         | 1             | 18        | 1             | JULY/AUG/SEPT         | -80                       | 445                     | 435                                          |
| OCT/NOV/DEC           | 2             | 0         | 0             | OCT/NOV/DEC           | 190                       | 32                      | 33                                           |
| JAN/FEB/MAR           | 1             | 0         | 0             | JAN/FEB/MAR           | 170                       | 0                       | 0                                            |
| APR/MAY/JUNE          | 1             | 0         | 0             | APR/MAY/JUNE          | -30                       | 0                       | 0                                            |