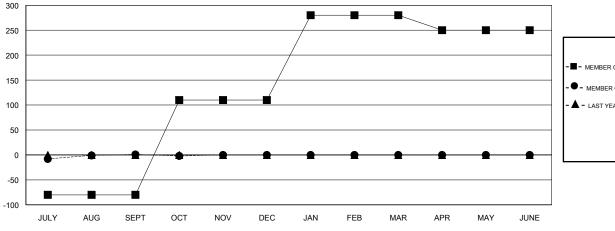

## GOALS AND ACTUAL MEMBERS CUMULATIVE

| -■- MEMBER GROWTH NET GOAL        |  |
|-----------------------------------|--|
| - ● - MEMBER GROWTH ACTUAL        |  |
| - ▲ - LAST YEAR MEMBERSHIP ACTUAL |  |
|                                   |  |
|                                   |  |
|                                   |  |

## **GMT: JAYESH THAKKAR LOCATION INDIA GMT CA**

| Clubs                 |               |           |               | Members               |                           |                         |                                              |
|-----------------------|---------------|-----------|---------------|-----------------------|---------------------------|-------------------------|----------------------------------------------|
| RESULTS FOR 2017-2018 |               |           |               | RESULTS FOR 2017-2018 |                           |                         |                                              |
| QUARTER               | NEW CLUB GOAL | NEW CLUBS | DROPPED CLUBS | QUARTER               | MEMBER GROWTH NET<br>GOAL | MEMBER GROWTH<br>ACTUAL | DROPPED MEMBERS ACTUAL (including transfers) |
| JULY/AUG/SEPT         | 1             | 18        | 1             | JULY/AUG/SEPT         | -80                       | 445                     | 435                                          |
| OCT/NOV/DEC           | 2             | 0         | 0             | OCT/NOV/DEC           | 190                       | 32                      | 33                                           |
| JAN/FEB/MAR           | 1             | 0         | 0             | JAN/FEB/MAR           | 170                       | 0                       | 0                                            |
| APR/MAY/JUNE          | 1             | 0         | 0             | APR/MAY/JUNE          | -30                       | 0                       | 0                                            |